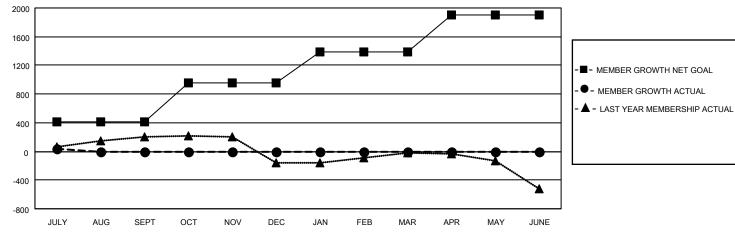

## **GMT MONTHLY MEMBERSHIP PROGRESS REPORT**

DENORIF PROGRESS REPORT

Results as of: 7/31/2024 LOCATION: AUSTRALIA

Multiple District 201

GMT CA 7

| Clubs                 |               |           |               | Members               |                           |                         |                                                    |  |  |
|-----------------------|---------------|-----------|---------------|-----------------------|---------------------------|-------------------------|----------------------------------------------------|--|--|
| RESULTS FOR 2024-2025 |               |           |               | RESULTS FOR 2024-2025 |                           |                         |                                                    |  |  |
| QUARTER               | NEW CLUB GOAL | NEW CLUBS | DROPPED CLUBS | QUARTER               | MEMBER GROWTH NET<br>GOAL | MEMBER GROWTH<br>ACTUAL | DROPPED<br>MEMBERS ACTUAL<br>(including transfers) |  |  |
| JULY/AUG/SEPT         | 3             | 0         | 0             | JULY/AUG/SEP          | T 415                     | 253                     | 186                                                |  |  |
| OCT/NOV/DEC           | 3             | 0         | 0             | OCT/NOV/DEC           | 537                       | 0                       | 0                                                  |  |  |
| JAN/FEB/MAR           | 6             | 0         | 0             | JAN/FEB/MAR           | 430                       | 0                       | 0                                                  |  |  |
| APR/MAY/JUNE          | 12            | 0         | 0             | APR/MAY/JUNE          | 515                       | 0                       | 0                                                  |  |  |

## GOALS AND ACTUAL MEMBERS CUMULATIVE

| DROPPED CLUBS: 0 |     | 126 CLUBS OF 1136 ADDED 1 OR MORE<br>NEW MEMBERS | <u>GENDER BIGTRIBOTION</u>      |                 |       |
|------------------|-----|--------------------------------------------------|---------------------------------|-----------------|-------|
|                  |     |                                                  | MALE                            | 13,589 (61.48%) |       |
|                  |     |                                                  | FEMALE                          | 8,513 (38.52%)  |       |
| DROPPED MEMBERS  |     |                                                  |                                 |                 |       |
| DECEASED         | 24  | CLICK HERE FOR CUMULATIVE                        | TOTAL FAMILY UNIT MEMBERS       |                 | 3,090 |
| CLUB CANCELLED 0 |     | MEMBERSHIP DATA                                  |                                 |                 |       |
| OTHER 152        |     |                                                  | FAMILY MEMBERS PAYING HALF DUES |                 | 1,582 |
| TOTAL            | 176 |                                                  | 5020                            |                 |       |