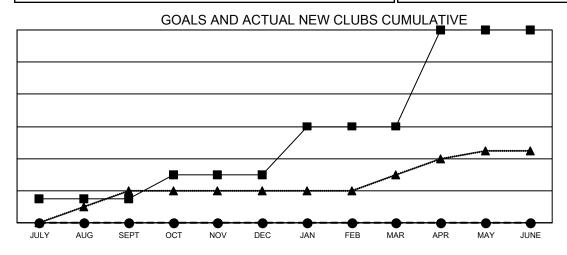

## **GMT MONTHLY MEMBERSHIP PROGRESS REPORT**

DENORIF PROGRESS REPORT

Results as of: 7/31/2024 LOCATION: AUSTRALIA

Multiple District 201

GMT CA 7

| Clubs                 |               |           |               | Members               |                           |                         |                                                    |  |  |
|-----------------------|---------------|-----------|---------------|-----------------------|---------------------------|-------------------------|----------------------------------------------------|--|--|
| RESULTS FOR 2024-2025 |               |           |               | RESULTS FOR 2024-2025 |                           |                         |                                                    |  |  |
| QUARTER               | NEW CLUB GOAL | NEW CLUBS | DROPPED CLUBS | QUARTER               | MEMBER GROWTH NET<br>GOAL | MEMBER GROWTH<br>ACTUAL | DROPPED<br>MEMBERS ACTUAL<br>(including transfers) |  |  |
| JULY/AUG/SEPT         | 3             | 0         | 0             | JULY/AUG/SEP          | T 415                     | 253                     | 186                                                |  |  |
| OCT/NOV/DEC           | 3             | 0         | 0             | OCT/NOV/DEC           | 537                       | 0                       | 0                                                  |  |  |
| JAN/FEB/MAR           | 6             | 0         | 0             | JAN/FEB/MAR           | 430                       | 0                       | 0                                                  |  |  |
| APR/MAY/JUNE          | 12            | 0         | 0             | APR/MAY/JUNE          | 515                       | 0                       | 0                                                  |  |  |

- CURRENT YEAR GOALS FOR NEW CLUBS

- ● - CURRENT YEAR ACTUAL NEW CLUBS

▲ - LAST YEAR ACTUAL NEW CLUBS